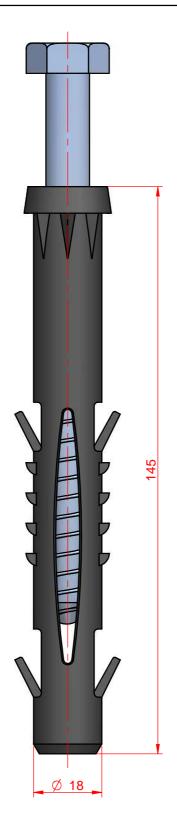

## TECHNICAL SHEET

| Model:   | STANDARD ANCHORAGE FOR H75 BOLLARD Ref.:                                                                                                                                                                                                          | EXPB18   | EXPB181520   |  |
|----------|---------------------------------------------------------------------------------------------------------------------------------------------------------------------------------------------------------------------------------------------------|----------|--------------|--|
| DIN:     | Texts: Expansion anchor formed by a polymer body and a conical DIN 571 screw of 12mm diameter made of electrogalvanized steel.                                                                                                                    | Date     | 31-10-19     |  |
| Scale:   | The application of these anchors in H75 bollards makes the use of adhesive unnecess Optimum tear resistance. They are inserted into holes with a diameter of 18mm and depth not less than 180m Black PA expansive body with high tear resistance. | Drawings | SC           |  |
| 1:1      |                                                                                                                                                                                                                                                   | Ceck:    |              |  |
| File nº: | Project:                                                                                                                                                                                                                                          |          | SC           |  |
| FT72     | ANCHORING                                                                                                                                                                                                                                         | go ō o   | 50001 500505 |  |