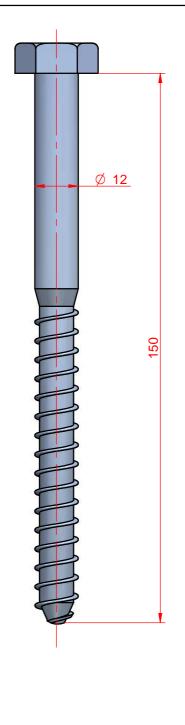

## TECHNICAL SHEET

| Model:   | STANDARD ANCHORAGE FOR H75 BOLLARD Ref.:                                                                                                                                                                                                          | EXPB18   | EXPB181520   |  |
|----------|---------------------------------------------------------------------------------------------------------------------------------------------------------------------------------------------------------------------------------------------------|----------|--------------|--|
| DIN:     | Texts: Expansion anchor formed by a polymer body and a conical DIN 571 screw of 12mm diameter made of electrogalvanized steel.                                                                                                                    | Date     | 31-10-19     |  |
| Scale:   | The application of these anchors in H75 bollards makes the use of adhesive unnecess Optimum tear resistance. They are inserted into holes with a diameter of 18mm and depth not less than 180m Black PA expansive body with high tear resistance. | Drawings | SC           |  |
| 1:1      |                                                                                                                                                                                                                                                   | Ceck:    |              |  |
| File nº: | Project:                                                                                                                                                                                                                                          |          | SC           |  |
| FT72     | ANCHORING                                                                                                                                                                                                                                         | go ō o   | 50001 500505 |  |